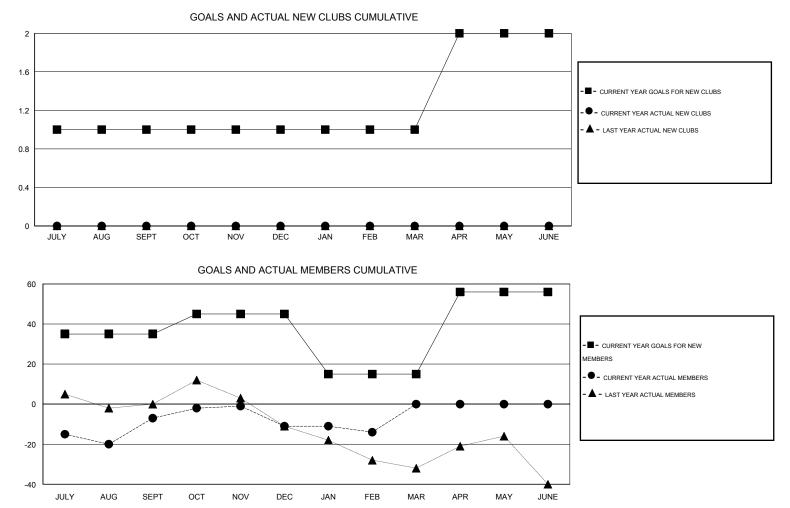

## LOCATION INDIANA

|                       |                  | Clubs     |                  |                  |                       |                    | Members                             |                    |                  |
|-----------------------|------------------|-----------|------------------|------------------|-----------------------|--------------------|-------------------------------------|--------------------|------------------|
| RESULTS FOR 2015-2016 |                  |           |                  |                  | RESULTS FOR 2015-2016 |                    |                                     |                    |                  |
| QUARTER               | NEW CLUB<br>GOAL | NEW CLUBS | DROPPED<br>CLUBS | NET<br>GAIN/LOSS | QUARTER               | NEW MEMBER<br>GOAL | CHARTER AND<br>NEW MEMBERS<br>ADDED | DROPPED<br>MEMBERS | NET<br>GAIN/LOSS |
| JULY/AUG/SEPT         | 1                | 0         | 1                | -1               | JULY/AUG/SEPT         | 35                 | 40                                  | 47                 | -7               |
| OCT/NOV/DEC           | 0                | 0         | 0                | 0                | OCT/NOV/DEC           | 10                 | 33                                  | 37                 | -4               |
| JAN/FEB/MAR           | 0                | 0         | 0                | 0                | JAN/FEB/MAR           | -30                | 22                                  | 25                 | -3               |
| APR/MAY/JUNE          | 1                | 0         | 0                | 0                | APR/MAY/JUNE          | 41                 | 0                                   | 0                  | 0                |